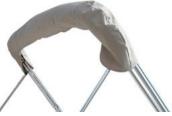

#### Fabric:

- 100% polyester Top Gun Fabric Over 17 vibrant colors!
- UV and mildew resistant
- Custom canvas fitted to frame
- Free matching storage boot

# Secondary pictures

Matching zippered boot included