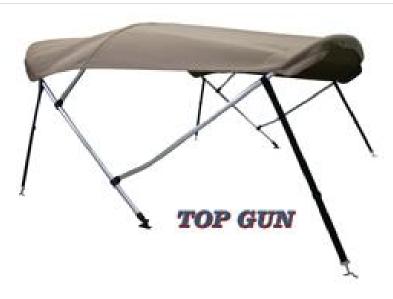

# Top Gun Bimini Top6'L x Width 73"- 78" x Height 48"- 54" (3 Bow) (67854-AN-02-L)

## Product description

When it's time for shade, you need an ANP bimini top!

Built tough using only the finest materials, this 3 bow Top Gun bimini top will add style and color to your boat.

The heavy duty aluminum frame and nylon hardware is easy to install and simple to use. To top it off it comes with a free matching storage boot and all required hardware.

#### Dimensions:

- Length: 6'
- Width: 73" to 78"
- Height: 48" to 54" Tall off your railing.
- Maximum height can be shortened down by 6"
- Height of the top when in folded position: 66"

## Primary picture