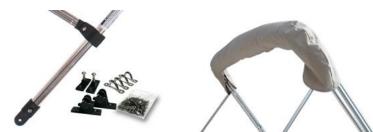

#### Hardware bag includes:

- (2) Nylon Deck hinges
- (2) Nylon Side mounts
- (2) Thumb screws
- (4) Adjustable Straps with stainless steel hooks
- Stainless steel assembly screws & hardware
- -- Assembly guide

# Secondary pictures

Matching zippered boot included