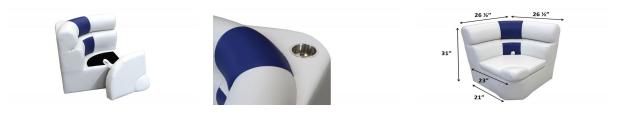

Dimensions :

- Length : 26 1/2"
- Width : 26 1/2"
- Height : 31"
- Radius : 4 1/2"

All required hardware included.

Images shown on this website may not be an identical representation of this specific product. If you need any additional clarification, please contact ANP customer service.

## Primary picture

Secondary pictures