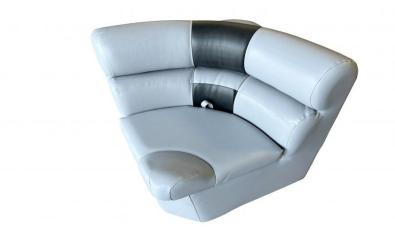

## 26" Radius corner pontoon boat seat - w/Stainless cup holder - DLX series (300-016R-0001-L1)

## **Product description**

The base is made of plastic, the back rest and the seating area is made of plywood. The whole structure is covered with foam and qualified marine vinyl.

The seat is manufactured with a large easy access storage area in the plastic section. Due to their plastic base, the furniture is very durable. All the hardware used is made of stainless steel. This seat is made for any radius angled railing corner.

## Primary picture

Secondary pictures