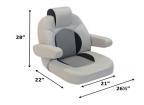

#### Dimensions:

- Length: 22" (depths)

- Width : 26 1/2" - Height : 28"

Manufactured to fit on most seat mounts.

Images shown on this website may not be an identical representation of this specific product. If you need any additional clarification, please contact ANP customer service.

## Secondary pictures