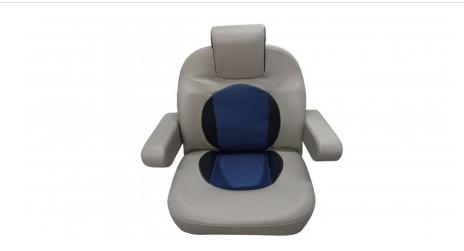

# Low back captain seat w/self-levelling arms (300-004F-0005-L3)

### Product description

The structure is made of anti-rust painted metal. The seat is covered with comfortable foam and superior qualified vinyl. The arm rests can be moved up or down to make any position enjoyable.

## Primary picture