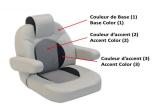

Price A.N.P. Inc.: \$580.00 PDSF: \$725.00

Select Base Color (1)

- Premium Solids - Taupe #PIN-079525

Select Accent Color (2)

- Premium Textures - Blue PG #1209

Select Accent Color (3)

- Premium Solids - Ink #ANC-1853

## Secondary pictures