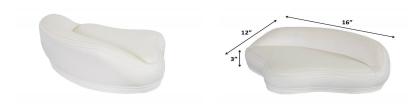

Dimensions:
- Length: 12"
- Width: 16"
- Seat Height: 3"

Manufactured to fit on most seat mounts.

Images shown on this website may not be an identical representation of this specific product. If you need any additional clarification, please contact ANP customer service.