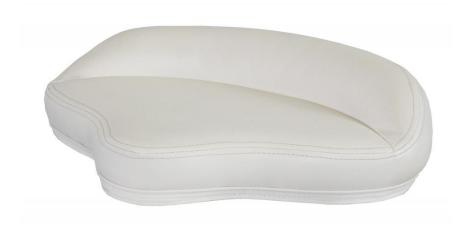

#### Product description

The structure is made of solid plywood covered with foam, as well superior qualified marine vinyl. It is designed to offer to fisherman the mobility of stand-up fishing plus the stability and comfort of sitting.

Dimensions:
- Length: 12"
- Width: 16"
- Seat Height: 3"

Manufactured to fit on most seat mounts.

Images shown on this website may not be an identical representation of this specific product. If you need any additional clarification, please contact ANP customer service.