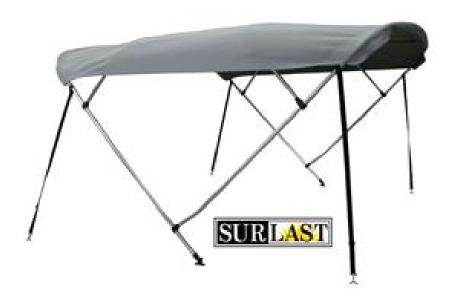

# SurLast Bimini Top7'L x Width 85"- 90" x Height 48"- 54" (4 Bow) (79054-AS-03)

## Product description

When it's time for shade, you need an ANP bimini top!

Built tough using only the finest materials, this 4 bow SurLast bimini top will add style and color to your boat.

The heavy duty aluminum frame and stainless hardware is easy to install and simple to use. To top it off it comes with a free matching storage boot and all required hardware.

#### Dimensions:

- Length: 7'
- Width: 85" to 90"
- Height: 48" to 54" Tall off your railing.
- Maximum height can be shortened down by 6"
- Height of the top when in folded position: 70"

### Frame:

- 7/8" Aluminum frame with bright finish
- 4 bow frame with double-walled main bow
- Bows are assembled with Stainless steel hardware.
- Frames come knocked down for shipping. Assembly is required.