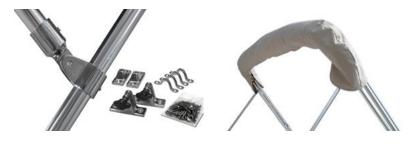

# Secondary pictures

Aluminum frame with stainless steel hardware

Matching zippered boot included

### Frame:

- 7/8" Aluminum frame with bright finish
- 4 bow frame with double-walled main bow
- Bows are assembled with Stainless steel hardware.
- Frames come knocked down for shipping. Assembly is required.

#### Hardware bag includes:

- (2) Stainless Deck hinges
- (2) Stainless Side mounts
- (2) Thumb screws
- (4) Adjustable Straps with stainless steel hooks
- Stainless steel hardware & screws
- -- Assembly guide

#### Fabric:

- 100% polyester SurLast Fabric
- UV and mildew resistant
- Custom canvas fitted to frame
- Free matching storage boot