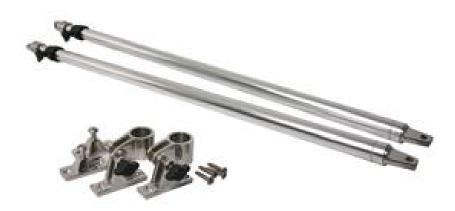

## **Product description**

Designed to be used in place of rear support straps, they provide extra stability for most bimini tops . Adjustable support poles and hardware are completely made in stainless steel.

- Includes (2) 7/8" round tubes
- Adjustable from 28" to 48" (joiner and knob is black nylon)
- (2) Side mounts
- (2) Deck mounts
- (2) Thumb screws
- (2) Jaws slides
- All necessary fittings and screws.
- Installation guide